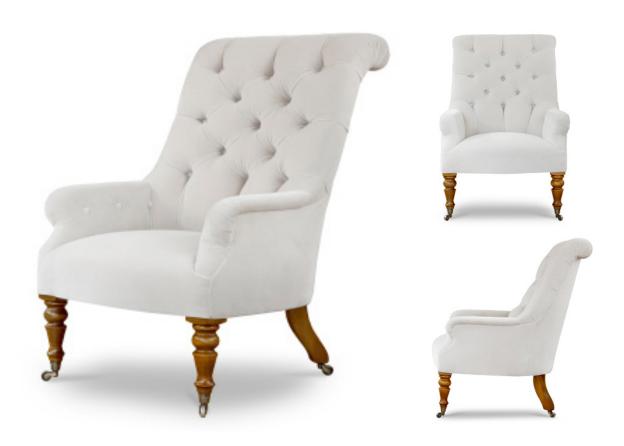

## FURNITURE WATERFORD CHAIR

This Regency design has a rounded base and an authentic scrolled and buttoned back, drawing the eye from every angle.

Waterford chair shown in Zafra - Ecru

Other options available: