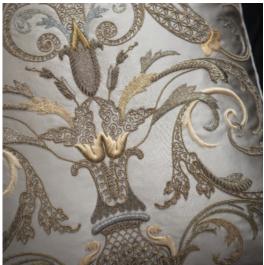

## COUTURE FABRICS PUCCINI

The classic and gorgeously flowing large scale symmetrical design with its tumbling scrolls and curves is a celebration of an 18th century pattern with a soft subtle sheen and an irresistible luxurious texture.

Our Couture fabrics are bespoke and hand embroidered to order. They can be created in fine gold or silver silk thread and embellished with freshwater pearls and semi-precious stones. Each pattern can be coloured and designed to fit your needs. We can embroider onto any background fabric including: silk, velvet, organza and leather.