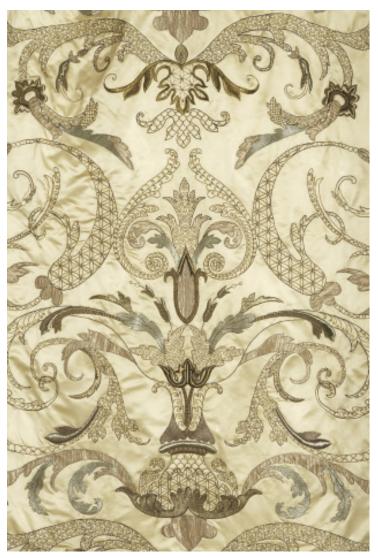

## COUTURE FABRICS PUCCINI

The classic and gorgeously flowing large scale symmetrical design with its tumbling scrolls and curves is a celebration of an 18th century pattern with a soft subtle sheen and an irresistible luxurious texture.

Puccini shown on Duchess satin - Golden