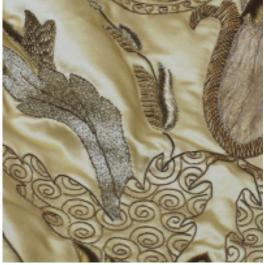

## COUTURE FABRICS PUCCINI

The classic and gorgeously flowing large scale symmetrical design with its tumbling scrolls and curves is a celebration of an 18th century pattern with a soft subtle sheen and an irresistible luxurious texture.

Our Couture fabrics are bespoke and hand embroidered to order. They can be created in fine gold or silver silk thread and embellished with freshwater pearls and semi-precious stones. Each pattern can be coloured and designed to fit your needs. We can embroider onto any background fabric including: silk, velvet, organza and leather.