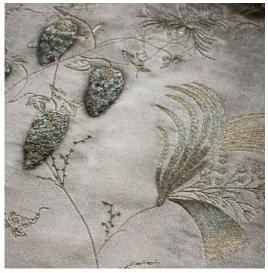

## COUTURE FABRICS PAMINA

Pamina is an unusual and elegant design with an oriental atmosphere and a timeless ambience.

Our Couture fabrics are bespoke and hand embroidered to order. They can be created in fine gold or silver silk thread and embellished with freshwater pearls and semi-precious stones. Each pattern can be coloured and designed to fit your needs. We can embroider onto any background fabric including: silk, velvet, organza and leather.

Pamina (clockwise) shown on: Plain satin - Willow Capri velvet - Bokhara