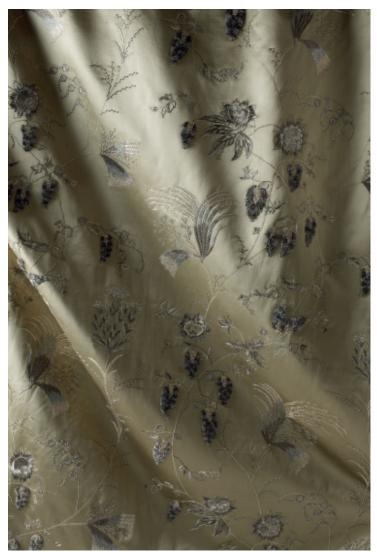

## COUTURE FABRICS PAMINA

Pamina is an unusual and elegant design with an oriental atmosphere and a timeless ambience.

Our Couture fabrics are bespoke and hand embroidered to order. They can be created in fine gold or silver silk thread and embellished with freshwater pearls and semi-precious stones. Each pattern can be coloured and designed to fit your needs. We can embroider onto any background fabric including: silk, velvet, organza and leather.

Pamina (clockwise) shown on: Plain satin - Willow Capri velvet - Bokhara