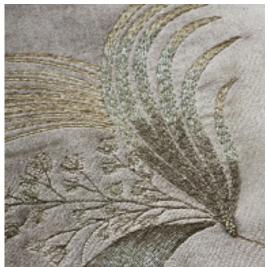

## COUTURE FABRICS PAMINA

Pamina is an unusual and elegant design with an oriental atmosphere and a timeless ambience.

Our Couture fabrics are bespoke and hand embroidered to order. They can be created in fine gold or silver silk thread and embellished with freshwater pearls and semi-precious stones. Each pattern can be coloured and designed to fit your needs. We can embroider onto any background fabric including: silk, velvet, organza and leather.

Pamina (clockwise) shown on: Plain satin - Willow Capri velvet - Bokhara