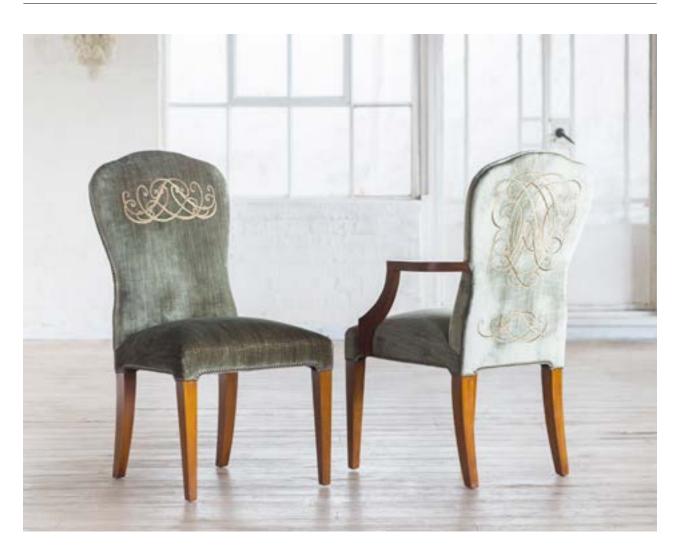

Blake dining chairs shown in Como silk velvet - Moss with Anastasia embroidery

This discreet but sophisticated dining chair is designed to offer comfort, as well as being a graceful addition to a dining table.