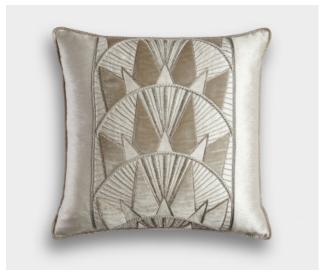

## COUTURE CUSHIONS ROCKEFELLER

Rockefeller is a striking design inspired by the Art Deco era and New York skyline. Embroidered in metallic threads, with contrasting applique fabric in silk or velvet.

Our Couture cushions are bespoke and hand embroidered to order. They can be created in fine gold or silver silk thread and embellished with freshwater pearls and semi-precious stones.

Each pattern can be coloured and designed to fit your needs. We can embroider onto almost any background fabric, including silk, velvet, organza and even leather.

Rockefeller cushion (clockwise) shown in: Lagan silk - Hummus Capri silk velvet - Copper