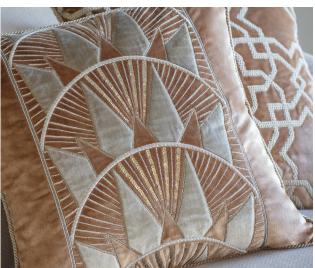

## COUTURE CUSHIONS ROCKEFELLER

Rockefeller is a striking design inspired by the Art Deco era and New York skyline. Embroidered in metallic threads, with contrasting applique fabric in silk or velvet.

Our Couture cushions are bespoke and hand embroidered to order. They can be created in fine gold or silver silk thread and embellished with freshwater pearls and semi-precious stones.

Each pattern can be coloured and designed to fit your needs. We can embroider onto almost any background fabric, including silk, velvet, organza and even leather.

Rockefeller cushion (clockwise) shown in: Lagan silk - Hummus Capri silk velvet - Copper