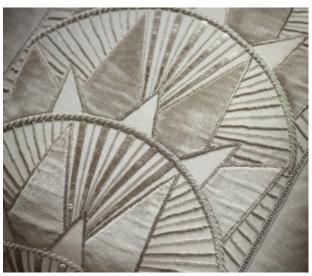

## COUTURE CUSHIONS ROCKEFELLER

Rockefeller is a striking design inspired by the Art Deco era and New York skyline. Embroidered in metallic threads, with contrasting applique fabric in silk or velvet.

Our Couture cushions are bespoke and hand embroidered to order. They can be created in fine gold or silver silk thread and embellished with freshwater pearls and semi-precious stones.

Each pattern can be coloured and designed to fit your needs. We can embroider onto almost any background fabric, including silk, velvet, organza and even leather.

Rockefeller cushion (clockwise) shown in: Lagan silk - Hummus Capri silk velvet - Copper