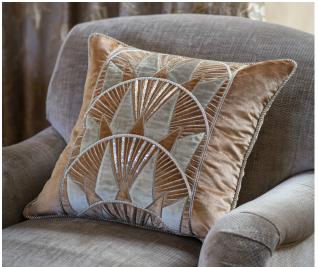

## COUTURE CUSHIONS ROCKEFELLER

Rockefeller is a striking design inspired by the Art Deco era and New York skyline. Embroidered in metallic threads, with contrasting applique fabric in silk or velvet.

Our Couture cushions are bespoke and hand embroidered to order. They can be created in fine gold or silver silk thread and embellished with freshwater pearls and semi-precious stones.

Each pattern can be coloured and designed to fit your needs. We can embroider onto almost any background fabric, including silk, velvet, organza and even leather.

Rockefeller cushion (clockwise) shown in: Lagan silk - Hummus Capri silk velvet - Copper