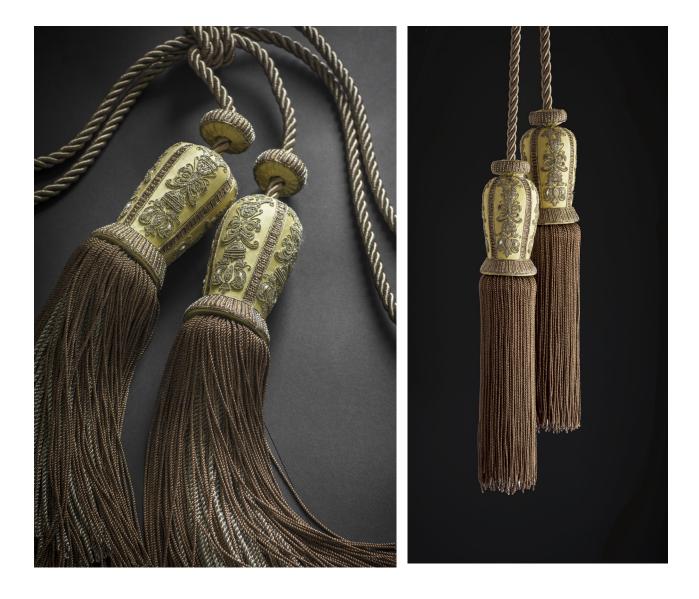

## COUTURE TIE BACKS MIRABELLE

The delicately embroidered Mirabelle tieback depicts intricate columns of scrolls and leaves on the main body, with a generous fringe in metallic threads.

Our Couture tie backs are bespoke and hand crafted to order. They can be made in fine gold, silver bronze, pewter or silk threads and embellished with freshwater pearls and semi-precious stones.

Mirabelle tie back shown in Boyne silk - Mirabelle

## Information:

Length of Tassel without cord

17¼"

Available in bespoke sizes and colours.

All sizes are approximate and may vary slightly. Please contact us for further details.

44cm