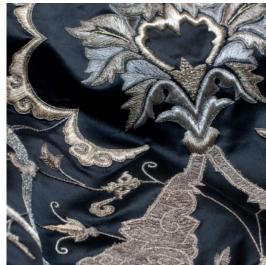

## COUTURE FABRICS XERXES

This rich detailed design is strongly influenced by complex patterns from 17th century Ottoman tapestries. The large scale stylized motifs are highlighted using a variety of techniques and metallic threads.

Our Couture fabrics are bespoke and hand embroidered to order. They can be created in fine gold or silver silk thread and embellished with freshwater pearls and semi-precious stones. Each pattern can be coloured and designed to fit your needs. We can embroider onto any background fabric including: silk, velvet, organza and leather.

Xerxes shown on Duchess satin - Black