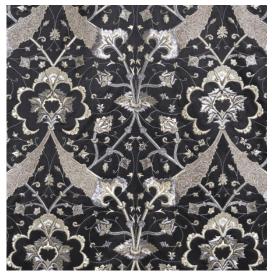

## COUTURE FABRICS XERXES

This rich detailed design is strongly influenced by complex patterns from 17th century Ottoman tapestries. The large scale stylized motifs are highlighted using a variety of techniques and metallic threads.

Xerxes shown on Duchess satin - Black

## Information:

Embroidered Width 100cm  $39^{1/4}$ " Pattern Repeat 42cm  $16^{1/2}$ "

Available in bespoke sizes and in any background fabric.

All sizes are approximate and may vary slightly. Please contact us for further details.