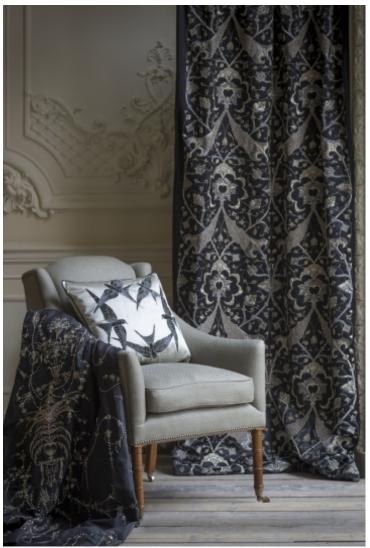

## COUTURE FABRICS XERXES

This rich detailed design is strongly influenced by complex patterns from 17th century Ottoman tapestries. The large scale stylized motifs are highlighted using a variety of techniques and metallic threads.

Our Couture fabrics are bespoke and hand embroidered to order. They can be created in fine gold or silver silk thread and embellished with freshwater pearls and semi-precious stones. Each pattern can be coloured and designed to fit your needs. We can embroider onto any background fabric including: silk, velvet, organza and leather.

Xerxes shown on Duchess satin - Black