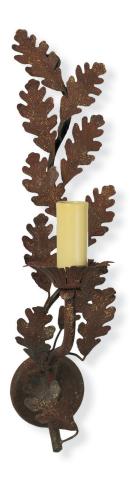

## LIGHTS WOODBURY WALL LIGHT

Charming and simple, the Woodbury is an exquisitely carved wall light that features an intertwining branch of stylised oak leaves.

Our lights are made by skilled artisans. The unique range of highly decorative lights is created by hand using traditional materials, carved wood, wrought iron, and gilding with subtle patination.

Woodbury wall light shown in Wrought iron

Other options available:

- Various colours and finishes
- US and other specification wiring

Information:

Width 12cm  $4^{3}/4^{\circ}$  Height 40cm  $15^{3}/4^{\circ}$ 