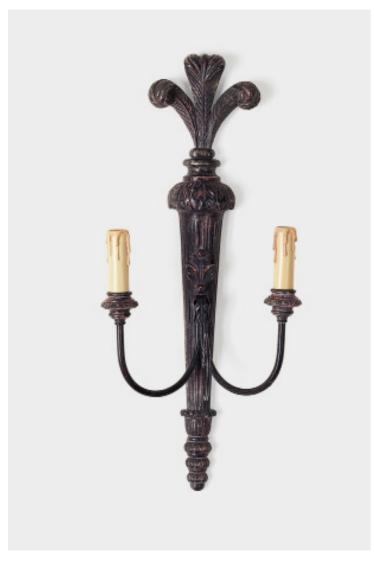

## LIGHTS WINDSOR WALL LIGHT

A very decorative 2 branch wall light in typical Regency style. The light has fluted tapered columns surmounted by the Prince Regent's feathers.

Our lights are made by skilled artisans. The unique range of highly decorative lights is created by hand using traditional materials, carved wood, wrought iron, and gilding with subtle patination.

Windsor wall light shown in Oxidised real silver Windsor wall light shown in Burnt gold

Other options available:

- Various colours and finishes
- US and other specification wiring