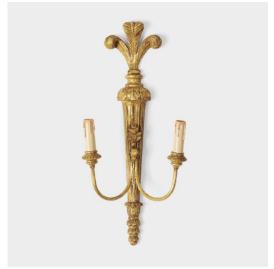

Windsor wall light shown in Oxidised real silver Windsor wall light shown in Burnt gold

Other options available:

- Various colours and finishes
- US and other specification wiring