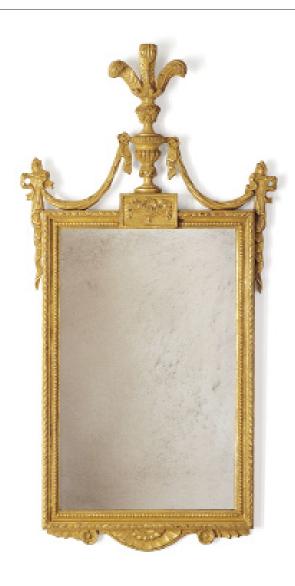

## MIRRORS WINDSOR MIRROR

This is a Regency style mirror with gilt wood. The design is surmounted by the 'Prince of Wales' cresting and elegantly carved swags and classical carved detailing.

Our mirrors are made by skilled artisans. The unique range of highly decorative mirror is created by hand using traditional materials and methods, carved wood and gilding with subtle patination. The collection offers a unique and timeless style to interior decorators.

Windsor mirror shown in Burnt gold

Other options available:

- Various colours and finishes
- Plain or antiqued mirror glass

Information:

Width 60 cm  $23 \frac{1}{2}$ " Height 125 cm  $49 \frac{1}{4}$ "

All sizes are approximate and may vary slightly. Please contact us for further details.