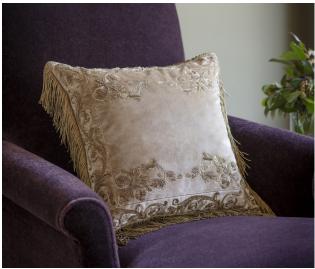

Each pattern can be coloured and designed to fit your needs. We can embroider onto almost any background fabric, including silk, velvet, organza and even leather.

Viola cushion (clockwise) shown in: Como silk velvet - Fern

Como silk velvet - Teal Capri silk velvet - Biscuit  ${\bf Information:}$ 

 Height
 46cm
 18"

 Width
 46cm
 18"

Available in bespoke sizes with a range of trimmings - Fringe, Cord, Braid or Tassels.

All sizes are approximate and may vary slightly. Please contact us for further details.