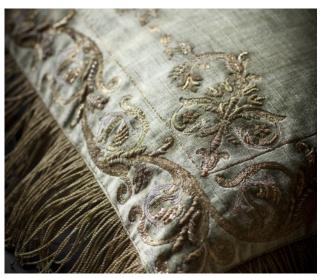

## COUTURE CUSHIONS VIOLA

Delicately embroidered scrolls and leaves create an elegant border.

Our Couture cushions are bespoke and hand embroidered to order. They can be created in fine gold or silver silk thread and embellished with freshwater pearls and semi-precious stones.

Each pattern can be coloured and designed to fit your needs. We can embroider onto almost any background fabric, including silk, velvet, organza and even leather.

Viola cushion (clockwise) shown in: Como silk velvet - Fern