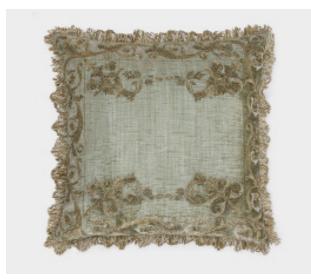

## COUTURE CUSHIONS VIOLA

Delicately embroidered scrolls and leaves create an elegant border.

Our Couture cushions are bespoke and hand embroidered to order. They can be created in fine gold or silver silk thread and embellished with freshwater pearls and semi-precious stones.

Each pattern can be coloured and designed to fit your needs. We can embroider onto almost any background fabric, including silk, velvet, organza and even leather.

Viola cushion (clockwise) shown in: Como silk velvet - Fern

Como silk velvet - Teal Capri silk velvet - Biscuit  ${\bf Information:}$ 

 Height
 46cm
 18"

 Width
 46cm
 18"

Available in bespoke sizes with a range of trimmings - Fringe, Cord, Braid or Tassels.

All sizes are approximate and may vary slightly. Please contact us for further details.