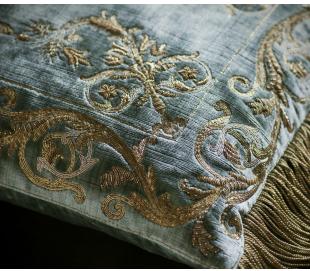

Each pattern can be coloured and designed to fit your needs. We can embroider onto almost any background fabric, including silk, velvet, organza and even leather.

Viola cushion (clockwise) shown in: Como silk velvet - Fern

Como silk velvet - Teal Capri silk velvet - Biscuit  ${\bf Information:}$ 

 Height
 46cm
 18"

 Width
 46cm
 18"

Available in bespoke sizes with a range of trimmings - Fringe, Cord, Braid or Tassels.

All sizes are approximate and may vary slightly. Please contact us for further details.