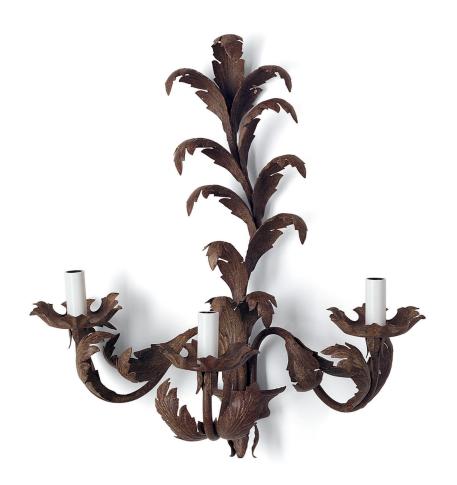

## LIGHTS VERONA WALL LIGHT

This highly decorative two-branch wall light features an array of beautiful and intricately carved scrolling leaves.

Our lights are made by skilled artisans. The unique range of highly decorative lights is created by hand using traditional materials, carved wood, wrought iron, and gilding with subtle patination.

Verona wall light shown in Wrought iron

## Information:

| 2 Branch |      |        |
|----------|------|--------|
| Width    | 50cm | 191/2" |
| Height   | 61cm | 24"    |
| 3 Branch |      |        |
| Width    | 58cm | 23"    |
| Height   | 61cm | 24"    |