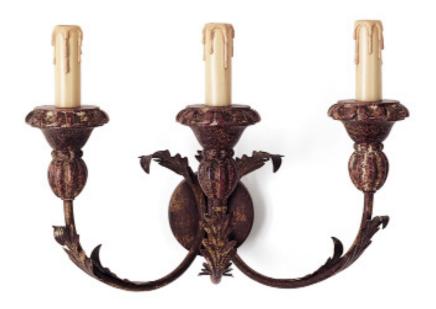

## LIGHTS TURINO WALL LIGHT

A 3 branch wall light comprising of carved wooden bulb holders. The bulb holders are supported by scrolling arms decorated with a canthus leaves.

Our lights are made by skilled artisans. The unique range of highly decorative lights is created by hand using traditional materials, carved wood, wrought iron, and gilding with subtle patination.

Turino wall light shown in Iron oxide

Other options available:

- Various colours and finishes
- US and other specification wiring