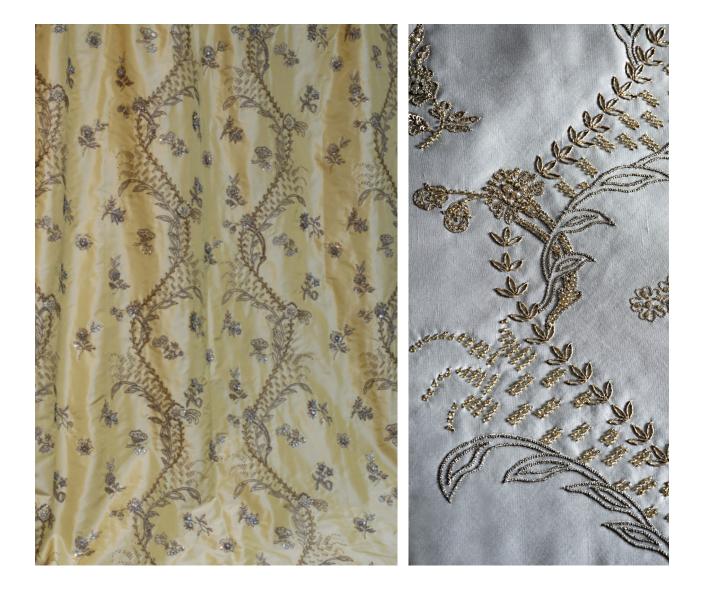

## COUTURE FABRICS

Turandot is a pretty design featuring delicate flower heads within curving bands of foliage. Each flower is exquisitely jewelled with small crystals and beads to create a highly detailed and elegant work of art.

Turandot (clockwise) shown on: Regal tafetta - Gold Light grey silk