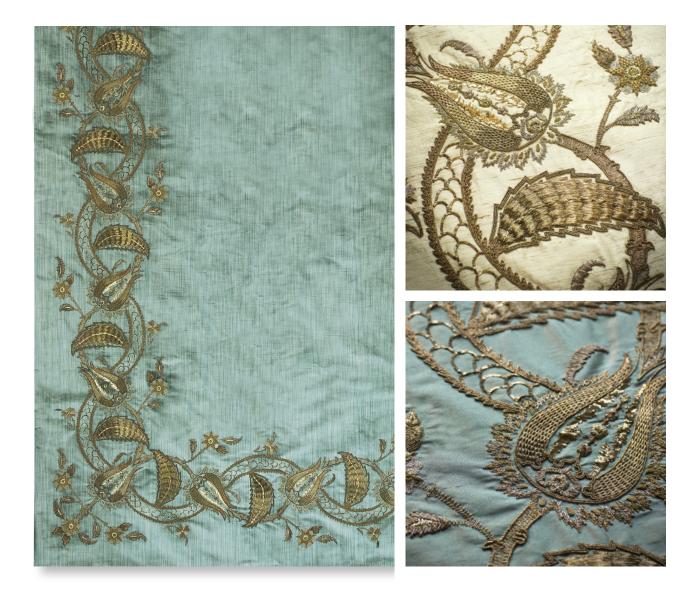

## COUTURE FABRICS TUANA

Tuana is an elegant and exotic leading edge design based on classic Persian motifs. Plants climb and entwine, forming a lovely leading edge design. The flowers and leaves are embroidered in various shades of gold to create a beautiful texture, and iridescent shine.

Tuana (clockwise) shown on: Capri silk velvet - Teal Erne silk - Magnolia Erne silk - Sea spray