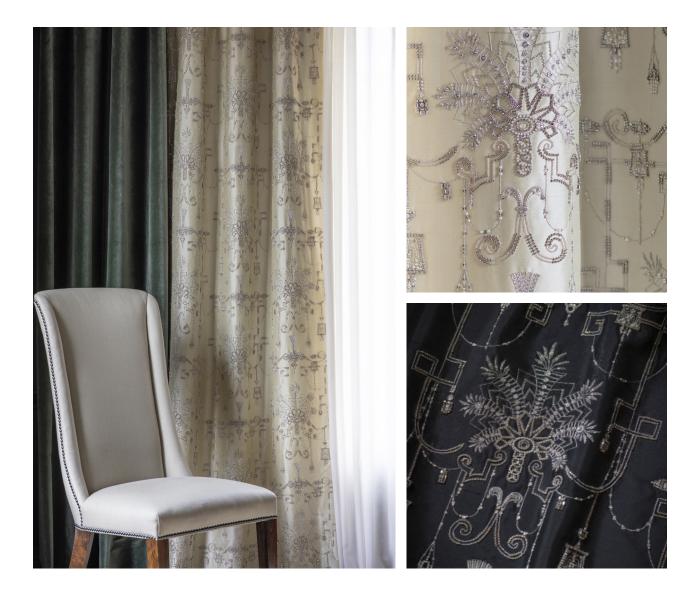

## COUTURE FABRICS

An intricate design in crystals and seed pearls, evoking the Egyptian revival style of the Art Deco era. Combining the stylised angularity of the period, with the sophisticated glamour of the fashion.

Our Couture fabrics are bespoke and hand embroidered to order. They can be created in fine gold or silver silk thread and embellished with freshwater pearls and semi-precious stones. Each pattern can be coloured and designed to fit your needs. We can embroider onto any background fabric including: silk, velvet, organza and leather.

Tosca (clockwise) shown on: Regal silk - Wasabi Indian dupion - Black