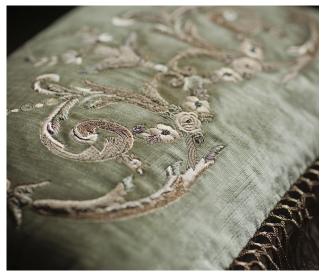

Each pattern can be coloured and designed to fit your needs. We can embroider onto almost any background fabric, including silk, velvet, organza and even leather.

Thalia cushion (clockwise) shown in:

Como silk velvet - Pompeiian red

Como silk velvet - Fern

Como silk velvet - Biscuit

Capri silk velvet - French grey