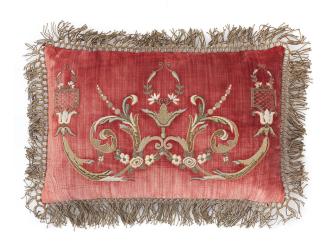

## COUTURE CUSHIONS THALIA

A strong classic design of Acanthus leaves in finely detailed gold thread embroidery.

Our Couture cushions are bespoke and hand embroidered to order. They can be created in fine gold or silver silk thread and embellished with freshwater pearls and semi-precious stones.

Each pattern can be coloured and designed to fit your needs. We can embroider onto almost any background fabric, including silk, velvet, organza and even leather.

Thalia cushion (clockwise) shown in:

Como silk velvet - Pompeiian red

Como silk velvet - Fern

Como silk velvet - Biscuit

Capri silk velvet - French grey