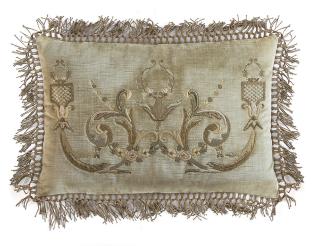

Each pattern can be coloured and designed to fit your needs. We can embroider onto almost any background fabric, including silk, velvet, organza and even leather.

Thalia cushion (clockwise) shown in:

Como silk velvet - Pompeiian red

Como silk velvet - Fern

Como silk velvet - Biscuit

Capri silk velvet - French grey