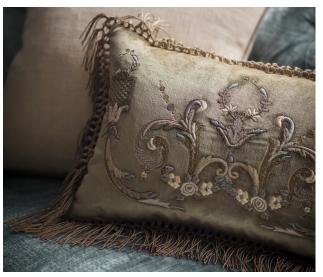

Each pattern can be coloured and designed to fit your needs. We can embroider onto almost any background fabric, including silk, velvet, organza and even leather.

Thalia cushion (clockwise) shown in:

Como silk velvet - Pompeiian red

Como silk velvet - Fern

Como silk velvet - Biscuit

Capri silk velvet - French grey