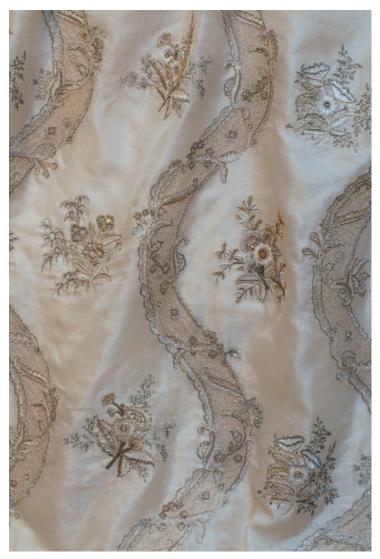

## COUTURE FABRICS TATIANA

Tatiana is a delightful arrangement consisting of bunches of flowers and curving borders. Reminiscent of fine French lace, Tatiana will give a light, ethereal feel to any room.

Our Couture fabrics are bespoke and hand embroidered to order. They can be created in fine gold or silver silk thread and embellished with freshwater pearls and semi-precious stones. Each pattern can be coloured and designed to fit your needs. We can embroider onto any background fabric including: silk, velvet, organza and leather.

Tatiana (clockwise) shown on: Plain satin - Smoke Plain satin - Amulet Indian dupion - Ash