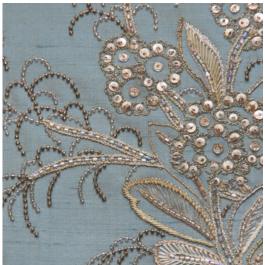

## COUTURE FABRICS TATIANA

Tatiana is a delightful arrangement consisting of bunches of flowers and curving borders. Reminiscent of fine French lace, Tatiana will give a light, ethereal feel to any room.

Our Couture fabrics are bespoke and hand embroidered to order. They can be created in fine gold or silver silk thread and embellished with freshwater pearls and semi-precious stones. Each pattern can be coloured and designed to fit your needs. We can embroider onto any background fabric including: silk, velvet, organza and leather.

Tatiana (clockwise) shown on: Plain satin - Smoke Plain satin - Amulet Indian dupion - Ash