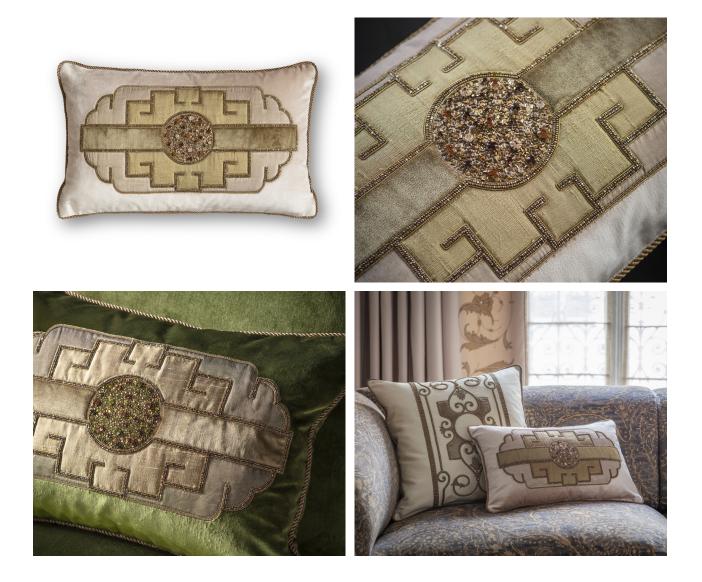

## COUTURE CUSHIONS

A striking cushion with bold, geometric design. Tamburlaine is made of strong lines offset with metallic detailing and busy beaded clusters, making it a confident addition to any room.

Tamburlaine cushion (clockwise) shown in: Capri silk velvet - Blush Capri silk velvet - Georgian green