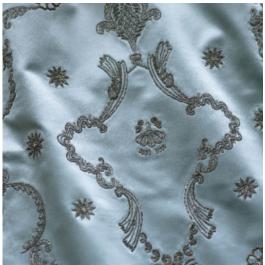

Tagore (clockwise) shown on:

Organza - Ivory

Plain silk - Ash

Blue silk satin