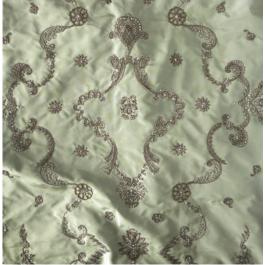

Tagore (clockwise) shown on:

Organza - Ivory

Plain silk - Ash

Blue silk satin