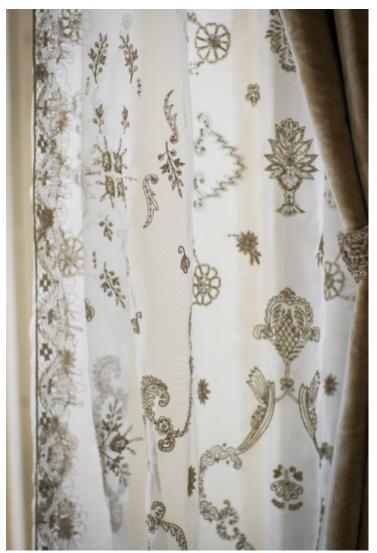

## COUTURE FABRICS TAGORE

Tagore is an intricate design, with a strong French 18th century influence that comprises an elegantly structured pattern of gemstones and metal embroidery.

Our Couture fabrics are bespoke and hand embroidered to order. They can be created in fine gold or silver silk thread and embellished with freshwater pearls and semi-precious stones. Each pattern can be coloured and designed to fit your needs. We can embroider onto any background fabric including: silk, velvet, organza and leather.

Tagore (clockwise) shown on:

Organza - Ivory

Plain silk - Ash

Blue silk satin