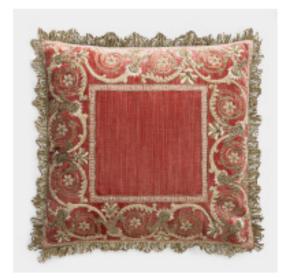

## COUTURE CUSHIONS SOPHIA

Intricate techniques in gold thread, chenille and gold leather appliqué create an elegant, classic design.

Our Couture cushions are bespoke and hand embroidered to order. They can be created in fine gold or silver silk thread and embellished with freshwater pearls and semi-precious stones.

Each pattern can be coloured and designed to fit your needs. We can embroider onto almost any background fabric, including silk, velvet, organza and even leather.

Sophia cushion (clockwise) shown in: Como silk velvet - Pompeiian red Como silk velvet - Biscuit Como silk velvet - Teal Capri silk velvet - Mistletoe

## Information:

Height 45 cm  $17^{3}/_{4}$ " Width 45 cm  $17^{3}/_{4}$ "

Available in bespoke sizes with a range of trimmings - Fringe, Cord, Braid or Tassels.

All sizes are approximate and may vary slightly. Please contact us for further details.