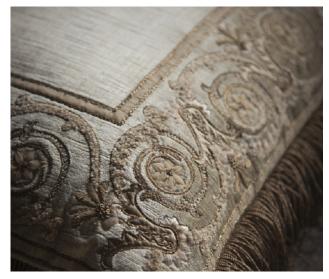

## COUTURE CUSHIONS SOPHIA

Intricate techniques in gold thread, chenille and gold leather appliqué create an elegant, classic design.

Our Couture cushions are bespoke and hand embroidered to order. They can be created in fine gold or silver silk thread and embellished with freshwater pearls and semi-precious stones.

Each pattern can be coloured and designed to fit your needs. We can embroider onto almost any background fabric, including silk, velvet, organza and even leather.

Sophia cushion (clockwise) shown in: Como silk velvet - Pompeiian red Como silk velvet - Biscuit Como silk velvet - Teal Capri silk velvet - Mistletoe