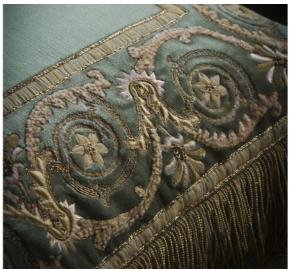

## COUTURE CUSHIONS SOPHIA

Intricate techniques in gold thread, chenille and gold leather appliqué create an elegant, classic design.

Our Couture cushions are bespoke and hand embroidered to order. They can be created in fine gold or silver silk thread and embellished with freshwater pearls and semi-precious stones.

Each pattern can be coloured and designed to fit your needs. We can embroider onto almost any background fabric, including silk, velvet, organza and even leather.

Sophia cushion (clockwise) shown in: Como silk velvet - Pompeiian red Como silk velvet - Biscuit Como silk velvet - Teal Capri silk velvet - Mistletoe