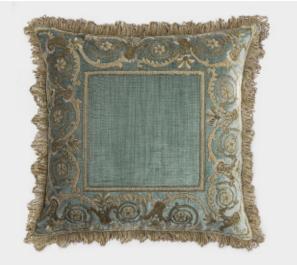

## COUTURE CUSHIONS SOPHIA

Intricate techniques in gold thread, chenille and gold leather appliqué create an elegant, classic design.

Our Couture cushions are bespoke and hand embroidered to order. They can be created in fine gold or silver silk thread and embellished with freshwater pearls and semi-precious stones.

Each pattern can be coloured and designed to fit your needs. We can embroider onto almost any background fabric, including silk, velvet, organza and even leather.

Sophia cushion (clockwise) shown in: Como silk velvet - Pompeiian red Como silk velvet - Biscuit Como silk velvet - Teal Capri silk velvet - Mistletoe

## Information:

Height 45 cm  $17^{3}/_{4}$ " Width 45 cm  $17^{3}/_{4}$ "

Available in bespoke sizes with a range of trimmings - Fringe, Cord, Braid or Tassels.

All sizes are approximate and may vary slightly. Please contact us for further details.