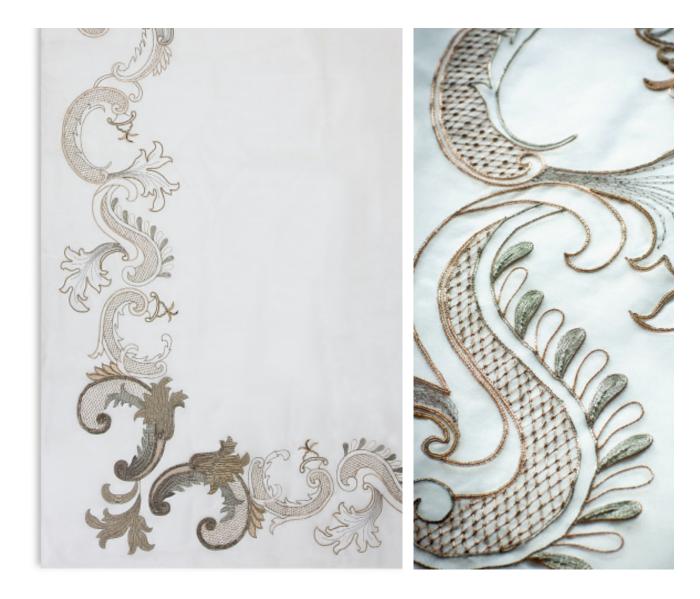

## COUTURE FABRICS SILVIA

Silvia is a delicately embroidered leading edge pattern. It features plant-based scroll decorations taken from Greco-Roman architecture.

Our Couture fabrics are bespoke and hand embroidered to order. They can be created in fine gold or silver silk thread and embellished with freshwater pearls and semi-precious stones. Each pattern can be coloured and designed to fit your needs. We can embroider onto any background fabric including: silk, velvet, organza and leather.

Silvia shown on Organza - Ivory