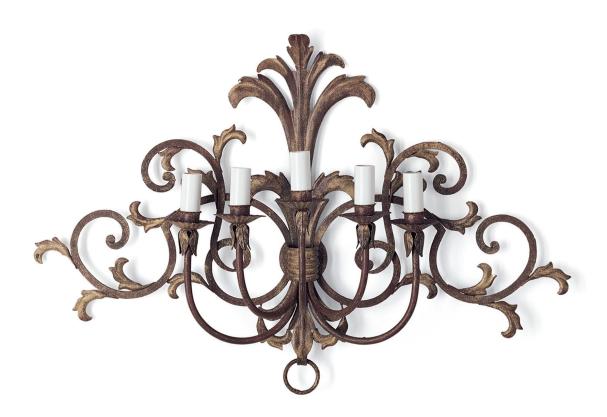

## LIGHTS SIENA WALL LIGHT

A five-branch wall light in a French provincial style, the Siena's five arms extend out from a background tracery of scrolls and acanthus leaves.

Our lights are made by skilled artisans. The unique range of highly decorative lights is created by hand using traditional materials, carved wood, wrought iron, and gilding with subtle patination.

Siena wall light shown in Wrought iron

Other options available:

- Various colours and finishes
- US and other specification wiring

Information:

All sizes are approximate and may vary slightly. Please contact us for further details.