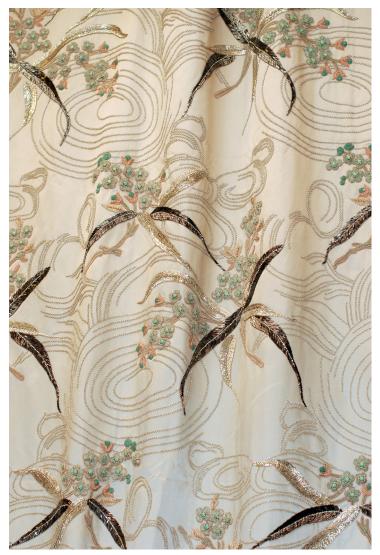

## COUTURE FABRICS SEVILLA

Sevilla is a unique design with a strong 1930s feel. Delicately appliqued flowers and beaded leaves grow from the embroidered contours of the background fabric. Each flower is adorned with a beautiful semi-precious stone.

Sevilla (clockwise) shown on: Plain satin - Light sage Eriskay wool - Sand