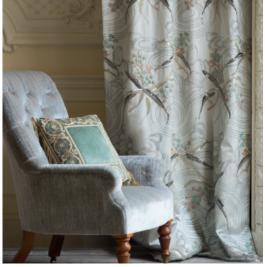

## COUTURE FABRICS SEVILLA

Sevilla is a unique design with a strong 1930s feel. Delicately appliqued flowers and beaded leaves grow from the embroidered contours of the background fabric. Each flower is adorned with a beautiful semi-precious stone.

Sevilla (clockwise) shown on: Plain satin - Light sage Eriskay wool - Sand