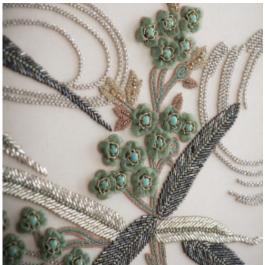

## COUTURE FABRICS SEVILLA

Sevilla is a unique design with a strong 1930s feel. Delicately appliqued flowers and beaded leaves grow from the embroidered contours of the background fabric. Each flower is adorned with a beautiful semi-precious stone.

Our Couture fabrics are bespoke and hand embroidered to order. They can be created in fine gold or silver silk thread and embellished with freshwater pearls and semi-precious stones. Each pattern can be coloured and designed to fit your needs. We can embroider onto any background fabric including: silk, velvet, organza and leather.