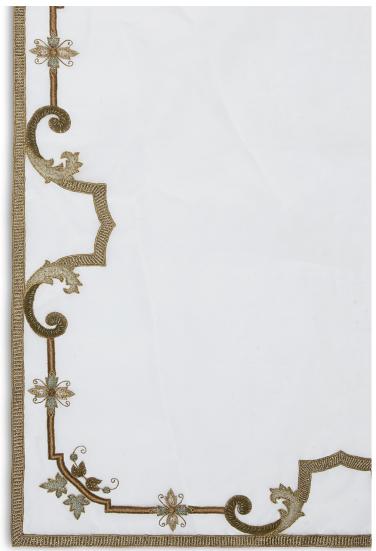

## COUTURE FABRICS SANDRO

Sandro is an elegant leading edge border design, reminiscent of the scrolling lines found on the façade of Roman architecture. Small flowers and fig leaves finish off this elegant understated pattern.

Sandro shown on Organza - Ivory

## Information:

Embroidered Width 13.5cm 5½" Pattern Repeat 69cm 27½"

Available in bespoke sizes and in any background fabric.

All sizes are approximate and may vary slightly. Please contact us for further details.