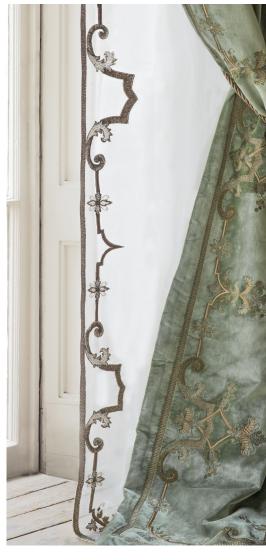

## COUTURE FABRICS SANDRO

Sandro is an elegant leading edge border design, reminiscent of the scrolling lines found on the façade of Roman architecture. Small flowers and fig leaves finish off this elegant understated pattern.

Our Couture fabrics are bespoke and hand embroidered to order. They can be created in fine gold or silver silk thread and embellished with freshwater pearls and semi-precious stones. Each pattern can be coloured and designed to fit your needs. We can embroider onto any background fabric including: silk, velvet, organza and leather.

Sandro shown on Organza - Ivory