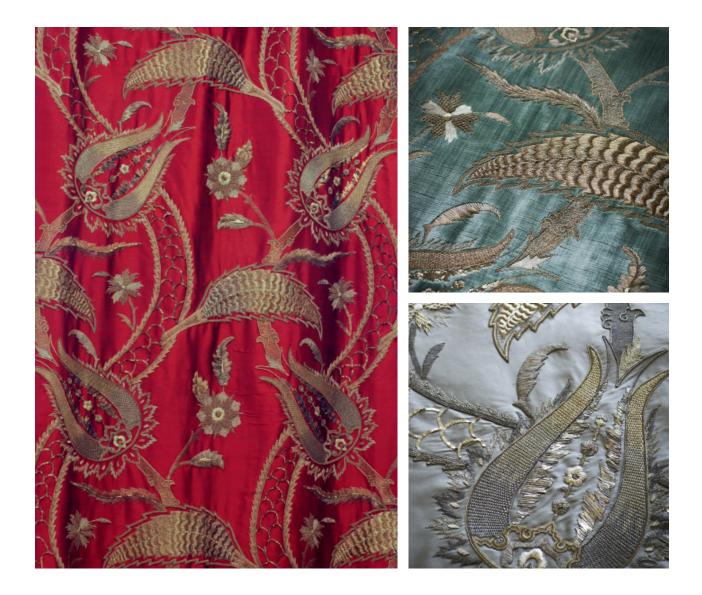

## COUTURE FABRICS SALOME

Salome is a dramatic, large scale design with a strong Ottoman influence, displaying a range of very fine embroidery techniques with intricate detail and texture.

Our Couture fabrics are bespoke and hand embroidered to order. They can be created in fine gold or silver silk thread and embellished with freshwater pearls and semi-precious stones. Each pattern can be coloured and designed to fit your needs. We can embroider onto any background fabric including: silk, velvet, organza and leather.

Salome (clockwise) shown on: Regal taffeta - Red Como silk velvet - Teal Plain silk - Grey

## Information:

| Embroidered Width | 100cm | 39 <sup>1</sup> /4" |
|-------------------|-------|---------------------|
| Pattern Repeat    | 100cm | 391/4"              |

Available in bespoke sizes and in any background fabric.