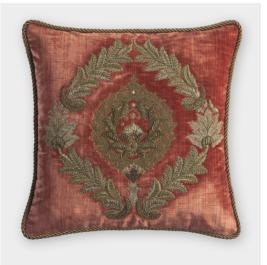

## COUTURE FABRICS ROSSINI

Rossini is a dramatic design with a large detailed damask-like pattern, that speaks of sumptuous opulence. Embroidered in high relief in antiqued silver & gold threads, this fabric will add a theatrical elegance to any room.

Rossini (clockwise) shown on:

Capri silk velvet - Georgian green Foyle silk - Caribou Como silk velvet - Pompeiian red