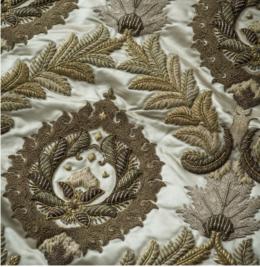

## COUTURE FABRICS ROSSINI

Rossini is a dramatic design with a large detailed damask-like pattern, that speaks of sumptuous opulence. Embroidered in high relief in antiqued silver & gold threads, this fabric will add a theatrical elegance to any room.

Rossini (clockwise) shown on:

Capri silk velvet - Georgian green Foyle silk - Caribou Como silk velvet - Pompeiian red