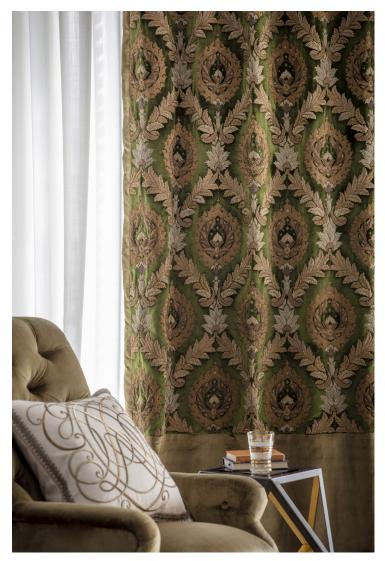

## COUTURE FABRICS ROSSINI

Rossini is a dramatic design with a large detailed damask-like pattern, that speaks of sumptuous opulence. Embroidered in high relief in antiqued silver & gold threads, this fabric will add a theatrical elegance to any room.

Rossini (clockwise) shown on:

Capri silk velvet - Georgian green Foyle silk - Caribou Como silk velvet - Pompeiian red