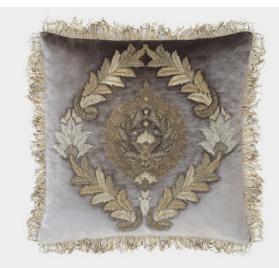

Each pattern can be coloured and designed to fit your needs. We can embroider onto almost any background fabric, including silk, velvet, organza and even leather.

Rossini cushion (clockwise) shown in:

Capri silk velvet - Charcoal

## Information:

 Height
 46cm
 18"

 Width
 46cm
 18"

Available in bespoke sizes with a range of trimmings - Fringe, Cord, Braid or Tassels.

All sizes are approximate and may vary slightly. Please contact us for further details.