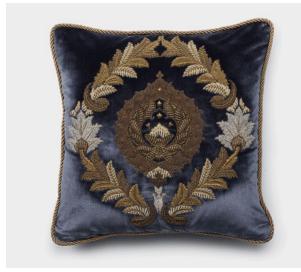

## COUTURE CUSHIONS ROSSINI

Opulently embroidered raised laurel wreaths surround the finely worked central motif in subtly aged gold and silver thread.

Our Couture cushions are bespoke and hand embroidered to order. They can be created in fine gold or silver silk thread and embellished with freshwater pearls and semi-precious stones.

Each pattern can be coloured and designed to fit your needs. We can embroider onto almost any background fabric, including silk, velvet, organza and even leather.

Rossini cushion (clockwise) shown in:

Capri silk velvet - Charcoal

Capri silk velvet - Georgian green

Capri silk velvet - Bokhara

Capri silk velvet - Loganberry