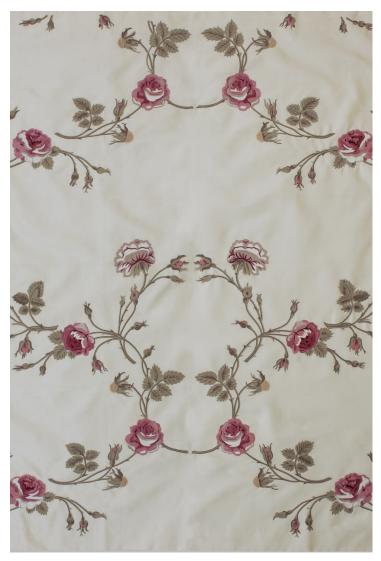

## COUTURE FABRICS ROSEWALK

Rosewalk depicts a dainty English rose winding up an invisible trellis. The pattern is typical of the Georgian era, it creates an elegant, calming atmosphere to any room.

Our Couture fabrics are bespoke and hand embroidered to order. They can be created in fine gold or silver silk thread and embellished with freshwater pearls and semi-precious stones. Each pattern can be coloured and designed to fit your needs. We can embroider onto any background fabric including: silk, velvet, organza and leather.

Rosewalk shown on Plain silk - Alabaster

## Information:

Embroidered Width 98cm  $38\frac{1}{2}$ " Pattern Repeat 64cm  $25\frac{1}{4}$ "

Available in bespoke sizes and in any background fabric.

All sizes are approximate and may vary slightly. Please contact us for further details.