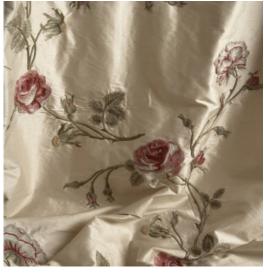

## COUTURE FABRICS ROSEWALK

Rosewalk depicts a dainty English rose winding up an invisible trellis. The pattern is typical of the Georgian era, it creates an elegant, calming atmosphere to any room.

Our Couture fabrics are bespoke and hand embroidered to order. They can be created in fine gold or silver silk thread and embellished with freshwater pearls and semi-precious stones. Each pattern can be coloured and designed to fit your needs. We can embroider onto any background fabric including: silk, velvet, organza and leather.

Rosewalk shown on Plain silk - Alabaster