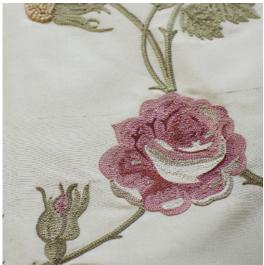

## COUTURE FABRICS ROSEWALK

Rosewalk depicts a dainty English rose winding up an invisible trellis. The pattern is typical of the Georgian era, it creates an elegant, calming atmosphere to any room.

Our Couture fabrics are bespoke and hand embroidered to order. They can be created in fine gold or silver silk thread and embellished with freshwater pearls and semi-precious stones. Each pattern can be coloured and designed to fit your needs. We can embroider onto any background fabric including: silk, velvet, organza and leather.