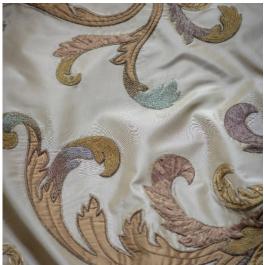

Rondine (clockwise) shown on: Regal taffeta - Burgundy Boyne silk - Celadon Awbeg silk - Iced coffee