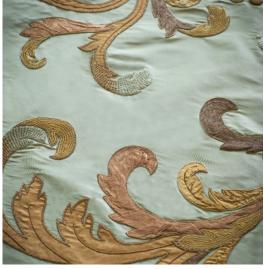

Rondine (clockwise) shown on: Regal taffeta - Burgundy Boyne silk - Celadon Awbeg silk - Iced coffee