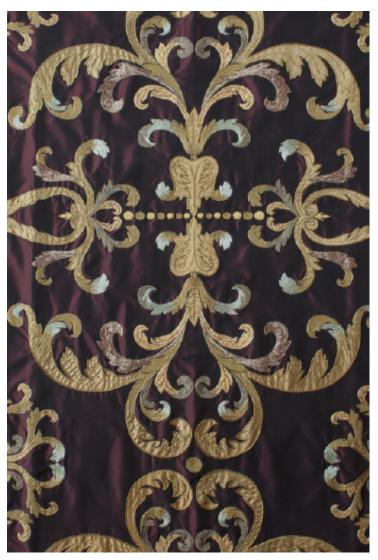

## COUTURE FABRICS RONDINE

Rondine is an opulent fabric, regal in quality. Comprising of elegant Rococo scrolls in silk applique and antiqued gold wire.

Our Couture fabrics are bespoke and hand embroidered to order. They can be created in fine gold or silver silk thread and embellished with freshwater pearls and semi-precious stones. Each pattern can be coloured and designed to fit your needs. We can embroider onto any background fabric including: silk, velvet, organza and leather.

Rondine (clockwise) shown on: Regal taffeta - Burgundy Boyne silk - Celadon Awbeg silk - Iced coffee

## Information:

Embroidered Width 100cm 39½" Pattern Repeat 115cm 45½"

Available in bespoke sizes and in any background fabric.

All sizes are approximate and may vary slightly. Please contact us for further details.