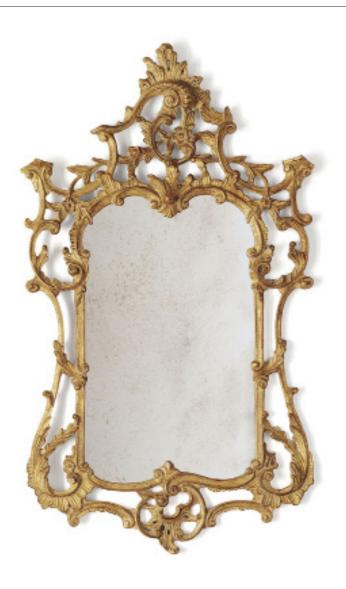

## MIRRORS ROCOCO MIRROR

A very elegantly carved looking glass. This mirror shows the confident flourishes of English 18th century Rococo decoration. A mêlée of acanthus leaves, scrolls, arches and shelves.

Rococo mirror shown in Burnt gold

Other options available:

- Various colours and finishes
- Plain or antiqued mirror glass

 ${\bf Information:}$ 

 Width
 61cm
 24"

 Height
 112cm
 44"

All sizes are approximate and may vary slightly. Please contact us for further details.