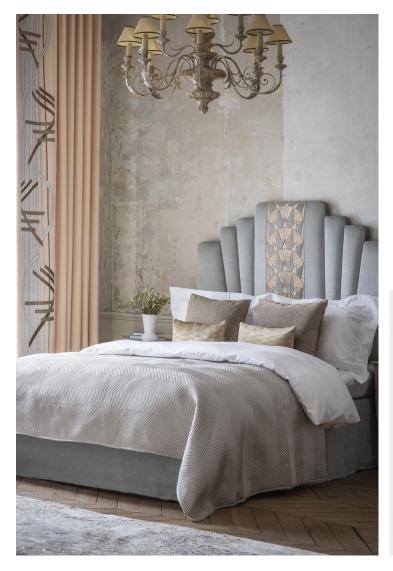

## COUTURE FABRICS ROCKEFELLER

Rockefeller is a striking border design inspired by the Art Deco era and New York skyline. Embroidered in metallic threads, with contrasting applique fabric in silk or velvet.

Rockefeller (clockwise) shown on: Eriskay wool - Sand Como silk velvet - Moss Lagan silk - Breeze