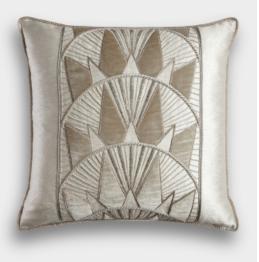

## COUTURE FABRICS ROCKEFELLER

Rockefeller is a striking border design inspired by the Art Deco era and New York skyline. Embroidered in metallic threads, with contrasting applique fabric in silk or velvet.

Rockefeller (clockwise) shown on: Eriskay wool - Sand Como silk velvet - Moss Lagan silk - Breeze