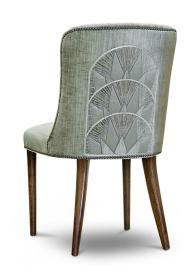

## COUTURE FABRICS ROCKEFELLER

Rockefeller is a striking border design inspired by the Art Deco era and New York skyline. Embroidered in metallic threads, with contrasting applique fabric in silk or velvet.

Rockefeller (clockwise) shown on: Eriskay wool - Sand Como silk velvet - Moss Lagan silk - Breeze