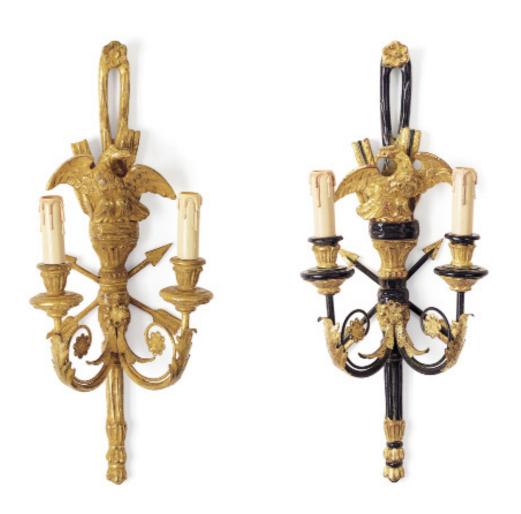

## LIGHTS REGENCY WALL LIGHT

A finely carved decorative wall light. This light has two branches scrolling from a classical column, it includes crossed arrows and an elaborate eagle decoration suspended from a carved swag. Available with left and right facing eagle.

Our lights are made by skilled artisans. The unique range of highly decorative lights is created by hand using traditional materials, carved wood, wrought iron, and gilding with subtle patination.

Regency wall light shown in Burnt gold Regency wall light shown in Black and French gold