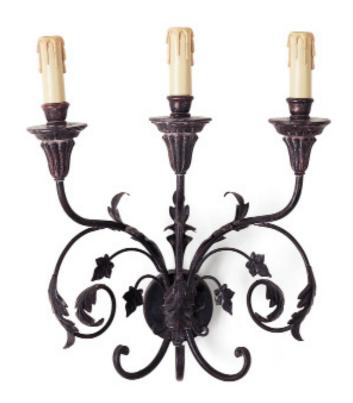

## LIGHTS PISA WALL LIGHT

A tall 3 branch wall light, a delicate but metallic design comprising scrolls and leaves.

Our lights are made by skilled artisans. The unique range of highly decorative lights is created by hand using traditional materials, carved wood, wrought iron, and gilding with subtle patination.

Pisa wall light shown in Oxidised real silver

Other options available:

- Various colours and finishes
- US and other specification wiring