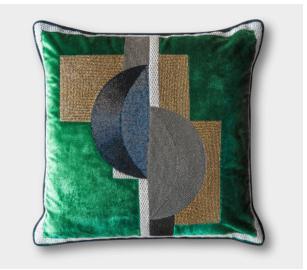

## COUTURE CUSHIONS PIET

A beautiful modern cushion design that will bring a bold statement to any room.

Our Couture cushions are bespoke and hand embroidered to order. They can be created in fine gold or silver silk thread and embellished with freshwater pearls and semi-precious stones.

Each pattern can be coloured and designed to fit your needs. We can embroider onto almost any background fabric, including silk, velvet, organza and even leather.

Piet cushion (clockwise) shown in:

Erne silk - Silver birch Capri silk velvet - Emerald

## Information:

Height 48cm 19" Width 48cm 19"

Available in bespoke sizes with a range of trimmings - Fringe, Cord, Braid or Tassels.

All sizes are approximate and may vary slightly. Please contact us for further details.