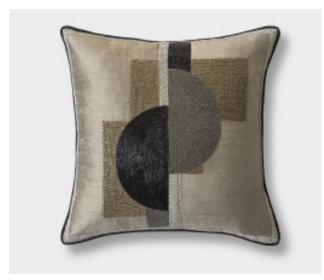

## COUTURE CUSHIONS PIET

A beautiful modern cushion design that will bring a bold statement to any room.

Our Couture cushions are bespoke and hand embroidered to order. They can be created in fine gold or silver silk thread and embellished with freshwater pearls and semi-precious stones.

Each pattern can be coloured and designed to fit your needs. We can embroider onto almost any background fabric, including silk, velvet, organza and even leather.

Piet cushion (clockwise) shown in:

Erne silk - Silver birch Capri silk velvet - Emerald

## Information:

Height 48cm 19" Width 48cm 19"

Available in bespoke sizes with a range of trimmings - Fringe, Cord, Braid or Tassels.

All sizes are approximate and may vary slightly. Please contact us for further details.