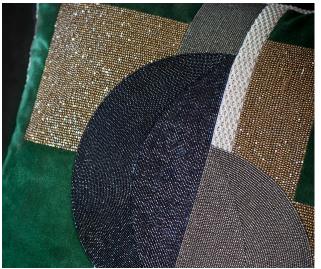

Each pattern can be coloured and designed to fit your needs. We can embroider onto almost any background fabric, including silk, velvet, organza and even leather.

Piet cushion (clockwise) shown in:

Erne silk - Silver birch Capri silk velvet - Emerald