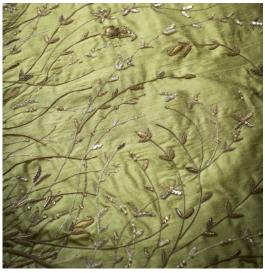

## COUTURE FABRICS OSCAR

Oscar is an elegant leading edge pattern depicting gently swaying grasses that intertwine. It creates a pattern that is both delicate and ethereal in nature. Hand embroidered with antique gold thread and embellished with tiny pearls and beads.

Oscar (clockwise) shown on: Oona wool - Lace Erne silk - Kiwi Duchess satin - Taupe