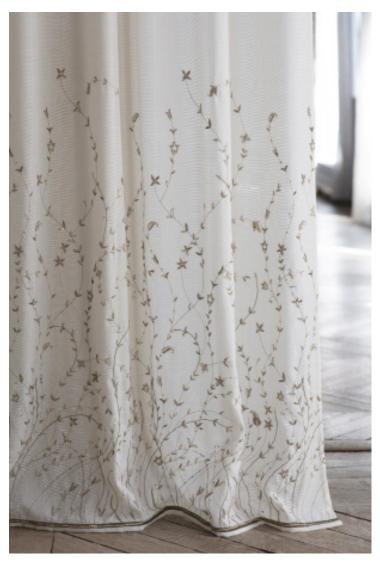

## COUTURE FABRICS OSCAR

Oscar is an elegant leading edge pattern depicting gently swaying grasses that intertwine. It creates a pattern that is both delicate and ethereal in nature. Hand embroidered with antique gold thread and embellished with tiny pearls and beads.

Oscar (clockwise) shown on: Oona wool - Lace Erne silk - Kiwi Duchess satin - Taupe