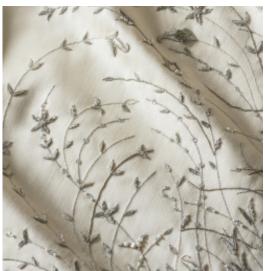

## COUTURE FABRICS OSCAR

Oscar is an elegant leading edge pattern depicting gently swaying grasses that intertwine. It creates a pattern that is both delicate and ethereal in nature. Hand embroidered with antique gold thread and embellished with tiny pearls and beads.

Oscar (clockwise) shown on: Oona wool - Lace Erne silk - Kiwi Duchess satin - Taupe