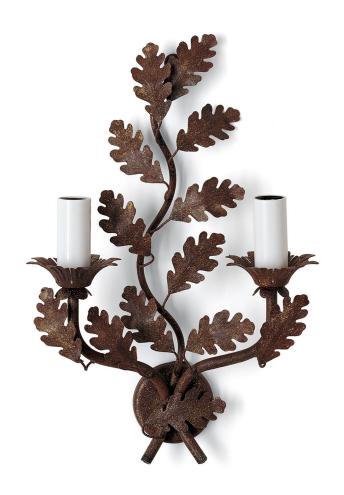

## OAK LEAF WALL LIGHT

A small two-branch wall light with great charm, the Oakleaf's scrolling central motif and arms are decorated with expertly cut metal oak leaves.

Our lights are made by skilled artisans. The unique range of highly decorative lights is created by hand using traditional materials, carved wood, wrought iron, and gilding with subtle patination.

Oak leaf wall light shown in Wrought iron

Other options available:

- Various colours and finishes
- US and other specification wiring

 ${\bf Information:}$ 

 Width
 25cm
 10"

 Height
 38cm
 15"

All sizes are approximate and may vary slightly. Please contact us for further details.