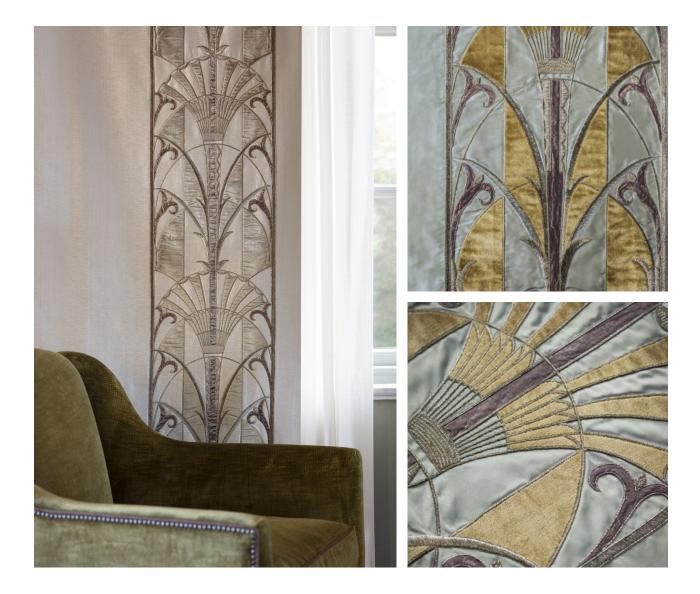

## COUTURE FABRICS

Montano evokes the bold and decorative modernism of the Twenties. The elegant framed panel comprises a fan (a very popular decorative motif of the era) and geometric shapes, appliqued in velvet and contrasting silks.

Montano (clockwise) shown on: Lagan silk - Cotswold Seta - Imperiale