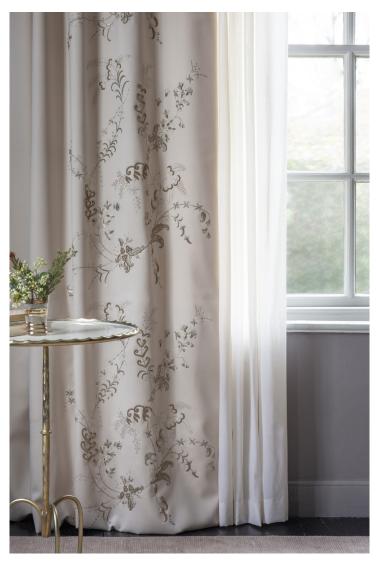

## COUTURE FABRICS MOLIERE

Moliere is a romantic tracery of creeping ferns and intertwining leaves. The foliage seems to grow delicately from the fabric. This is an exquisitely detailed design, using antiqued silver and gilt threads.

Moliere (clockwise) shown on: Eriskay wool - Cloud 'Gold' on Capri velvet - Almond Eriskay wool - Cloud