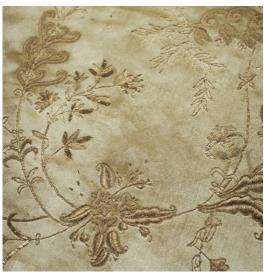

## COUTURE FABRICS MOLIERE

Moliere is a romantic tracery of creeping ferns and intertwining leaves. The foliage seems to grow delicately from the fabric. This is an exquisitely detailed design, using antiqued silver and gilt threads.

Moliere (clockwise) shown on: Eriskay wool - Cloud 'Gold' on Capri velvet - Almond Eriskay wool - Cloud