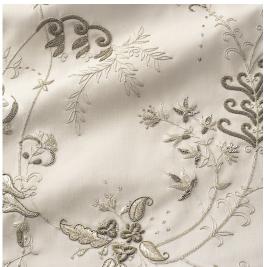

## COUTURE FABRICS MOLIERE

Moliere is a romantic tracery of creeping ferns and intertwining leaves. The foliage seems to grow delicately from the fabric. This is an exquisitely detailed design, using antiqued silver and gilt threads.

Moliere (clockwise) shown on: Eriskay wool - Cloud 'Gold' on Capri velvet - Almond Eriskay wool - Cloud