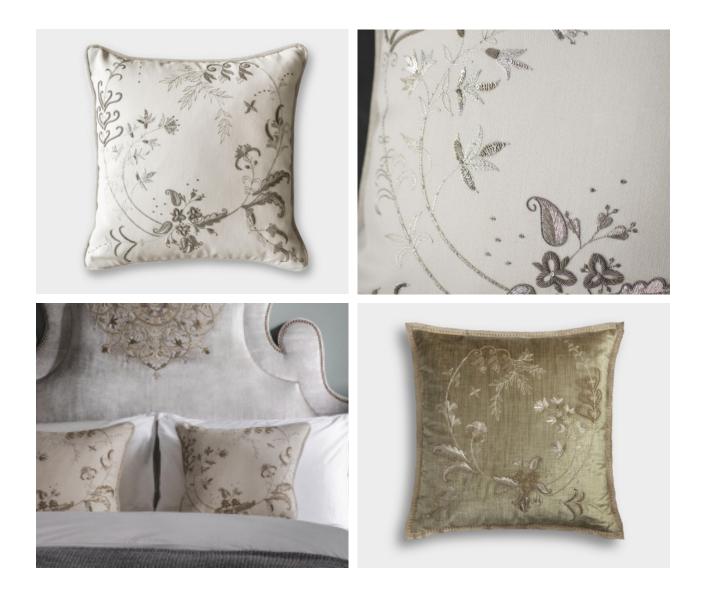

## COUTURE CUSHIONS MOLIERE

Moliere is a romantic tracery of creeping ferns and intertwining leaves. The foliage seems to grow delicately from the fabric. This is an exquisitely detailed design, using antiqued silver and gilt threads.

Moliere cushion (clockwise) shown in: Eriskay wool - Cloud Como silk velvet - Fern Eriskay wool - Cloud