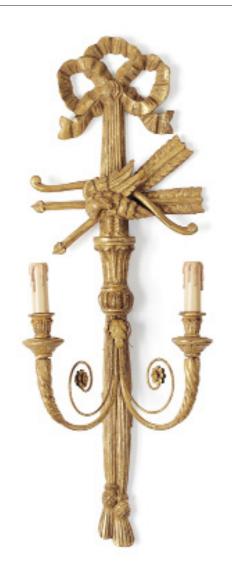

## LIGHTS MINERVA WALL LIGHT

An imposing giltwood carved wall light, the richly carved decoration comprises a crest made from a tasselled swag and a ribbon bow.

Our lights are made by skilled artisans. The unique range of highly decorative lights is created by hand using traditional materials, carved wood, wrought iron, and gilding with subtle patination.

Minerva wall light shown in Burnt gold

Other options available:

- Various colours and finishes
- US and other specification wiring

Information:

 Width
 38cm
 15"

 Height
 94cm
 37"

All sizes are approximate and may vary slightly. Please contact us for further details.