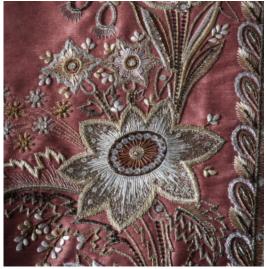

## COUTURE FABRICS MATILDA

Matilda is an intricate design consisting of flowers, seedpods and leaves, reminiscent of a wildflower meadow. Complete with subtle crystals and beads.

Our Couture fabrics are bespoke and hand embroidered to order. They can be created in fine gold or silver silk thread and embellished with freshwater pearls and semi-precious stones. Each pattern can be coloured and designed to fit your needs. We can embroider onto any background fabric including: silk, velvet, organza and leather.

Matilda (clockwise) shown on:

Savoy silk - Dovecoat

Orissa silk - Opal

Boyne silk - Spindleberry