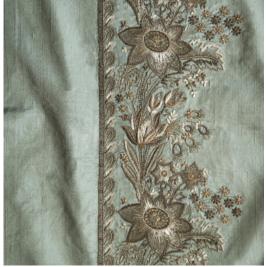

## COUTURE FABRICS MATILDA

Matilda is an intricate design consisting of flowers, seedpods and leaves, reminiscent of a wildflower meadow. Complete with subtle crystals and beads.

Our Couture fabrics are bespoke and hand embroidered to order. They can be created in fine gold or silver silk thread and embellished with freshwater pearls and semi-precious stones. Each pattern can be coloured and designed to fit your needs. We can embroider onto any background fabric including: silk, velvet, organza and leather.

Matilda (clockwise) shown on:

Savoy silk - Dovecoat

Orissa silk - Opal

Boyne silk - Spindleberry

## Information:

Embroidered Width 20cm 7<sup>3</sup>/<sub>4</sub>" Pattern Repeat 25.5cm 10"

Available in bespoke sizes and in any background fabric.

All sizes are approximate and may vary slightly. Please contact us for further details.