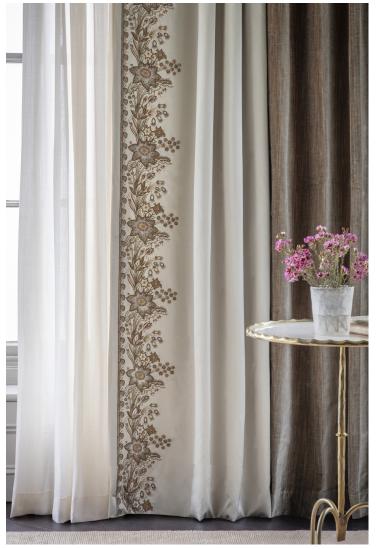

## COUTURE FABRICS MATILDA

Matilda is an intricate design consisting of flowers, seedpods and leaves, reminiscent of a wildflower meadow. Complete with subtle crystals and beads.

Our Couture fabrics are bespoke and hand embroidered to order. They can be created in fine gold or silver silk thread and embellished with freshwater pearls and semi-precious stones. Each pattern can be coloured and designed to fit your needs. We can embroider onto any background fabric including: silk, velvet, organza and leather.

Matilda (clockwise) shown on:

Savoy silk - Dovecoat

Orissa silk - Opal

Boyne silk - Spindleberry