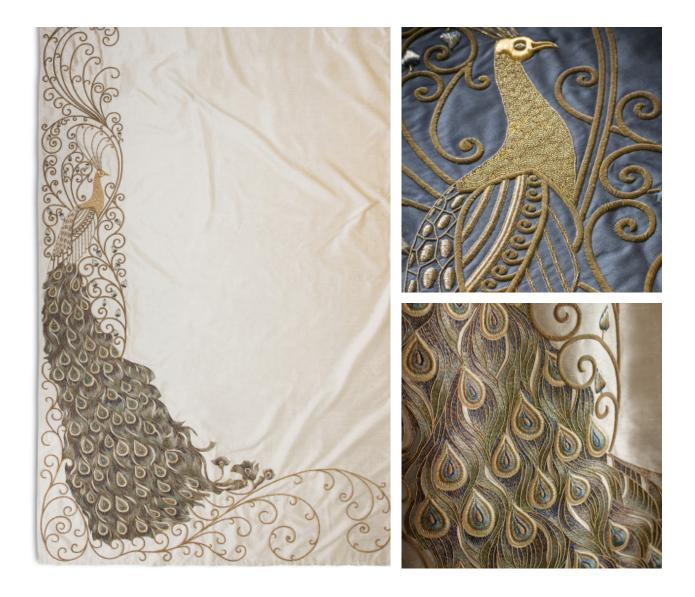

## COUTURE FABRICS

Juno is a marvellously dramatic panel combining the exotic plumage of peacocks, with a beautifully worked scrolling design in gold thread.

Our Couture fabrics are bespoke and hand embroidered to order. They can be created in fine gold or silver silk thread and embellished with freshwater pearls and semi-precious stones. Each pattern can be coloured and designed to fit your needs. We can embroider onto any background fabric including: silk, velvet, organza and leather.

Juno (clockwise) shown on: Erne silk - Platinum Boyne silk - Caspian Erne silk - Platinum