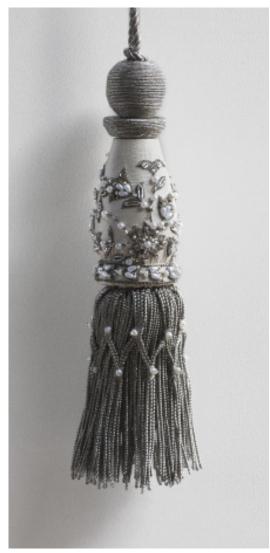

Desdemona key tassel on Plain silk - Cameo

## Information:

 $\begin{array}{ccc} Length \ of \ Tassel \\ without \ cord & 19cm & 7^{1}\!/\!_{2} \end{array}$ 

Available in bespoke sizes and colours.

All sizes are approximate and may vary slightly. Please contact us for further details.