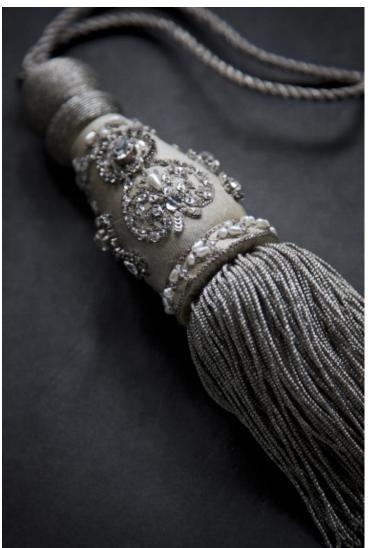

## COUTURE KEY TASSELS JESSICA

Finely detailed foliage highlighted with crystals and fresh water pearls, with a jewelled trellis over the fringe.

Our Couture tie backs are bespoke and hand crafted to order. They can be made in fine gold, silver bronze, pewter or silk threads and embellished with freshwater pearls and semi-precious stones.