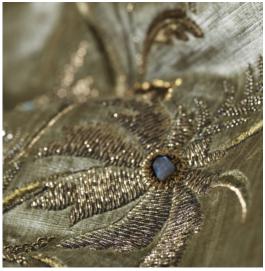

## COUTURE FABRICS ISOLDE

Isolde is a charming design made up of delicate posies of wildflowers. The middle of each flower holds an uncut semi-precious stone, each petal is delicately worked in metal thread.

Our Couture fabrics are bespoke and hand embroidered to order. They can be created in fine gold or silver silk thread and embellished with freshwater pearls and semi-precious stones. Each pattern can be coloured and designed to fit your needs. We can embroider onto any background fabric including: silk, velvet, organza and leather.