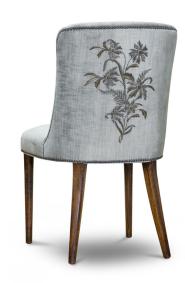

## COUTURE FABRICS ISOLDE

Isolde is a charming design made up of delicate posies of wildflowers. The middle of each flower holds an uncut semi-precious stone, each petal is delicately worked in metal thread.

Isolde (clockwise) shown on: 'Old silver' on Duchess satin - Black Como silk velvet - Teal 'Antique Gold' on Como silk velvet - Fern