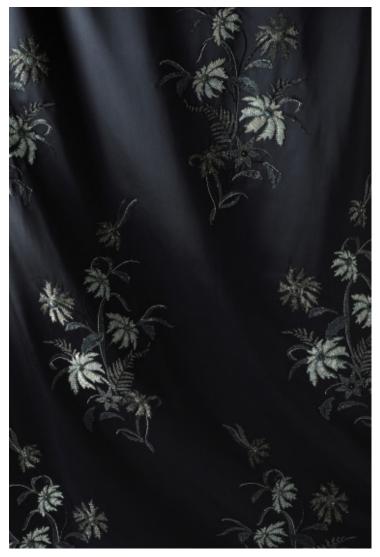

## COUTURE FABRICS ISOLDE

Isolde is a charming design made up of delicate posies of wildflowers. The middle of each flower holds an uncut semi-precious stone, each petal is delicately worked in metal thread.

Isolde (clockwise) shown on: 'Old silver' on Duchess satin - Black Como silk velvet - Teal 'Antique Gold' on Como silk velvet - Fern