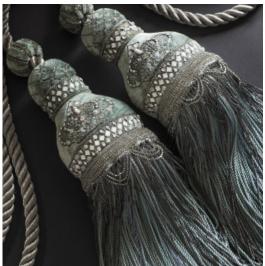

Imperatore (clockwise) shown on: Como silk velvet - Teal 'Gold' Como silk velvet - Pompeiian red Bianca tie back shown on Como silk velvet - Teal