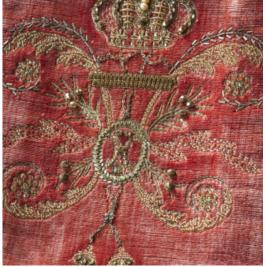

## COUTURE FABRICS IMPERATORE

Imperatore is reminiscent of the Royal Crest. The crest features a small ornate crown at the top and crossing tassels at the bottom. It has a strong interlinking pattern, and is embellished with antique silver thread, crystals and pearls.

Imperatore (clockwise) shown on: Como silk velvet - Teal 'Gold' Como silk velvet - Pompeiian red Bianca tie back shown on Como silk velvet - Teal