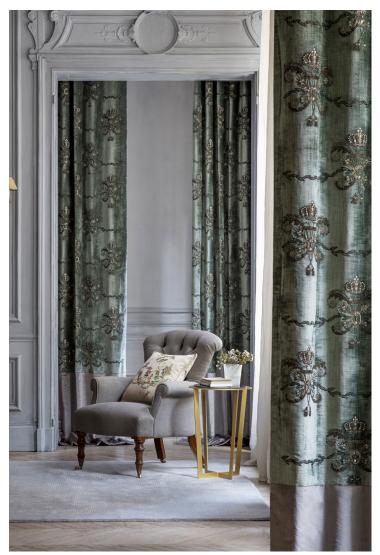

## COUTURE FABRICS IMPERATORE

Imperatore is reminiscent of the Royal Crest. The crest features a small ornate crown at the top and crossing tassels at the bottom. It has a strong interlinking pattern, and is embellished with antique silver thread, crystals and pearls.

Imperatore (clockwise) shown on: Como silk velvet - Teal 'Gold' Como silk velvet - Pompeiian red Bianca tie back shown on Como silk velvet - Teal