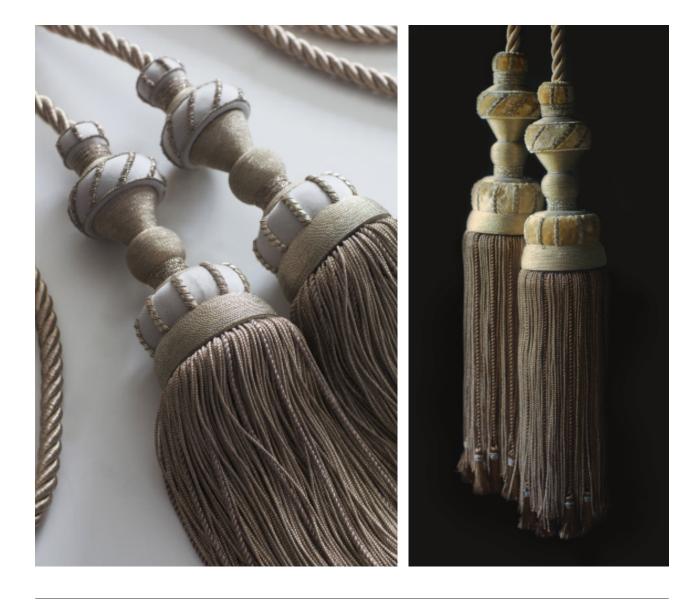

## COUTURE TIE BACKS IMOGEN

Imogen is a tassel tie back of wonderful exotic shapes with gold binding and fine embroidered gadroons.

Our Couture tie backs are bespoke and hand crafted to order. They can be made in fine gold, silver bronze, pewter or silk threads and embellished with freshwater pearls and semi-precious stones.

Imogen tie back shown in Eriskay wool - Pebble Imogen tie back shown in Capri silk velvet - Almond