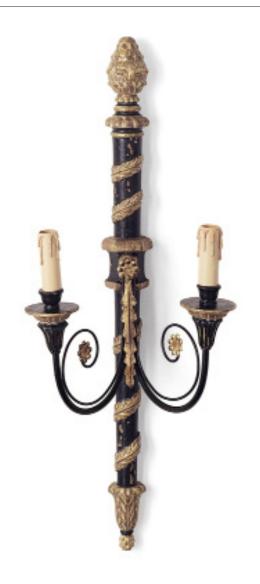

## LIGHTS HANOVER WALL LIGHT

A very elegant 2 branch Regency style wall light with richly carved details.

Our lights are made by skilled artisans. The unique range of highly decorative lights is created by hand using traditional materials, carved wood, wrought iron, and gilding with subtle patination.

Hanover wall light shown in Black and French gold

Other options available:

- Various colours and finishes
- US and other specification wiring