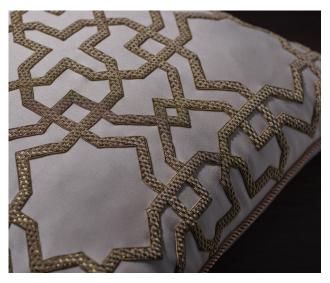

## COUTURE CUSHIONS HABIBI

Habibi is a wonderfully geometric cushion design, hand embroidered to perfection with a simple yet striking two tone pattern.

Our Couture cushions are bespoke and hand embroidered to order. They can be created in fine gold or silver silk thread and embellished with freshwater pearls and semi-precious stones.

Each pattern can be coloured and designed to fit your needs. We can embroider onto almost any background fabric, including silk, velvet, organza and even leather.

Habibi cushion (clockwise) shown in: Capri silk velvet - Emerald Eriskay wool - Sand Capri silk velvet - Charcoal Capri silk velvet - Emerald