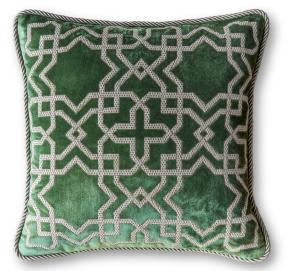

## COUTURE CUSHIONS HABIBI

Habibi is a wonderfully geometric cushion design, hand embroidered to perfection with a simple yet striking two tone pattern.

Our Couture cushions are bespoke and hand embroidered to order. They can be created in fine gold or silver silk thread and embellished with freshwater pearls and semi-precious stones.

Each pattern can be coloured and designed to fit your needs. We can embroider onto almost any background fabric, including silk, velvet, organza and even leather.

Habibi cushion (clockwise) shown in: Capri silk velvet - Emerald Eriskay wool - Sand Capri silk velvet - Charcoal Capri silk velvet - Emerald