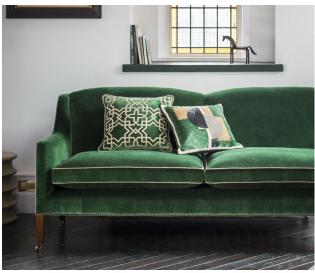

## COUTURE CUSHIONS HABIBI

Habibi is a wonderfully geometric cushion design, hand embroidered to perfection with a simple yet striking two tone pattern.

Our Couture cushions are bespoke and hand embroidered to order. They can be created in fine gold or silver silk thread and embellished with freshwater pearls and semi-precious stones.

Each pattern can be coloured and designed to fit your needs. We can embroider onto almost any background fabric, including silk, velvet, organza and even leather.

Habibi cushion (clockwise) shown in: Capri silk velvet - Emerald Eriskay wool - Sand Capri silk velvet - Charcoal Capri silk velvet - Emerald