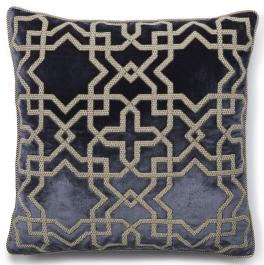

## COUTURE CUSHIONS HABIBI

Habibi is a wonderfully geometric cushion design, hand embroidered to perfection with a simple yet striking two tone pattern.

Our Couture cushions are bespoke and hand embroidered to order. They can be created in fine gold or silver silk thread and embellished with freshwater pearls and semi-precious stones.

Each pattern can be coloured and designed to fit your needs. We can embroider onto almost any background fabric, including silk, velvet, organza and even leather.

Habibi cushion (clockwise) shown in: Capri silk velvet - Emerald Eriskay wool - Sand Capri silk velvet - Charcoal Capri silk velvet - Emerald