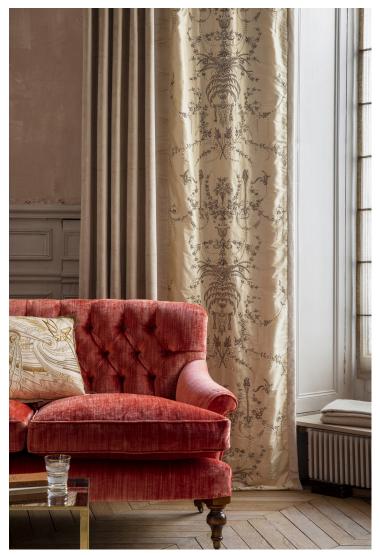

## COUTURE FABRICS FONTAINEBLEAU

Fontainebleau is an intricate and detailed design of museum quality. Vases of cascading flowers and plants delicately fall and loop together, creating an interwoven and exquisite pattern. The pattern is embellished with small crystals and freshwater pearls.

Fontainebleau shown on Plain silk - Alabaster