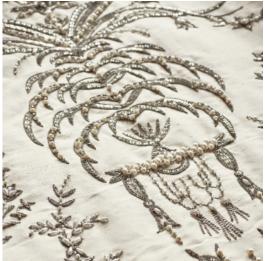

## COUTURE FABRICS FONTAINEBLEAU

Fontainebleau is an intricate and detailed design of museum quality. Vases of cascading flowers and plants delicately fall and loop together, creating an interwoven and exquisite pattern. The pattern is embellished with small crystals and freshwater pearls.

Our Couture fabrics are bespoke and hand embroidered to order. They can be created in fine gold or silver silk thread and embellished with freshwater pearls and semi-precious stones. Each pattern can be coloured and designed to fit your needs. We can embroider onto any background fabric including: silk, velvet, organza and leather.