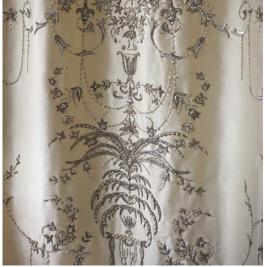

## COUTURE FABRICS FONTAINEBLEAU

Fontainebleau is an intricate and detailed design of museum quality. Vases of cascading flowers and plants delicately fall and loop together, creating an interwoven and exquisite pattern. The pattern is embellished with small crystals and freshwater pearls.

Our Couture fabrics are bespoke and hand embroidered to order. They can be created in fine gold or silver silk thread and embellished with freshwater pearls and semi-precious stones. Each pattern can be coloured and designed to fit your needs. We can embroider onto any background fabric including: silk, velvet, organza and leather.

Fontainebleau shown on Plain silk - Alabaster